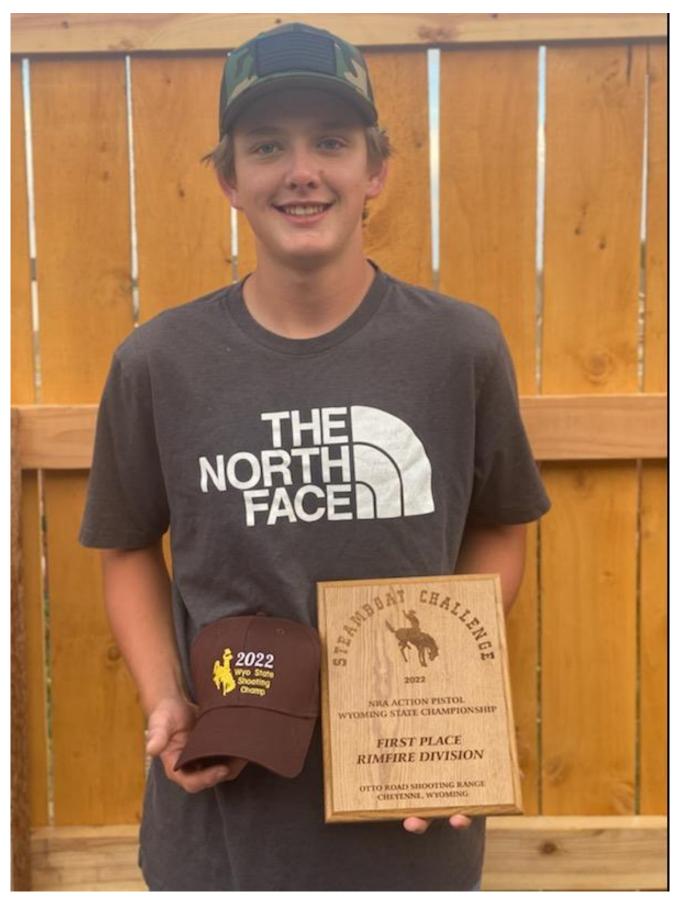

# 2022 Steamboat Challenge NRA Pistol Action WY State Championship - 2022-08-21 Match Results - Over All Combined

| Place Name |                    | No.          | Clas | s Div | Category                          | Match Pts      | Match %    |
|------------|--------------------|--------------|------|-------|-----------------------------------|----------------|------------|
| 1          | Heinauer, Anthony  | 220487452    | НМ   | РО    | Military                          | (154) 1906.0   | 0 100.00 % |
| 2          | DeLeon, Joey       | 214190643    | НМ   | 0     | Law Enforcement                   | (148) 1898.0   | 0 99.58 %  |
| 3          | Franks, Ryan       | 19553245     | НМ   | MS    | Military                          | (141) 1897.0   | 0 99.53 %  |
| 4          | Johnson, Walter    | 213925997    | НМ   | 0     | Military                          | (162) 1894.0   | 0 99.37 %  |
| 5          | Simmons, Tony      | 137930018    | MA   | 0     | Law Enforcement                   | (130) 1892.0   | 0 99.27 %  |
| 6          | Itzstein, Mark     | 149303341    | НМ   | 0     |                                   | (149) 1882.0   | 0 98.74 %  |
| 7          | Ragulsky, Alex     | 1702392      | MA   | 0     | Senior, Military Veteran          | (135) 1879.0   | 0 98.58 %  |
| 8          | Golob, Julie       | 009478660    | НМ   | 0     | Lady, Military Veteran            | (145) 1871.0   | 0 98.16 %  |
| 9          | Becker, Shawn      | 57984991     | MA   | 0     | Law Enforcement                   | (136) 1870.0   | 0 98.11 %  |
| 10         | Golob, Simon       |              | EX   | РО    | Law Enforcement                   | (113) 1869.0   | 0 98.06 %  |
| 11         | Martin, Eric       | 51183111     | MA   | 0     |                                   | (134) 1856.0   | 0 97.38 %  |
| 12         | David, Jeremy      | 182389561    | MA   | Р     | Law Enforcement                   | (112) 1855.0   | 0 97.32 %  |
| 13         | Henske, Brad       | 39669179     | MA   | 0     | Senior                            | (130) 1845.0   | 0 96.80 %  |
| 14         | Ishikawa, Seiichi  | 207116423    | MA   | РО    |                                   | (116) 1845.0   | 0 96.80 %  |
| 15         | Kovatch, Adam      | 149397491    | MA   | РО    | Law Enforcement, Military Veterar | n (112) 1845.0 | 0 96.80 %  |
| 16         | Steege, Bridger    | 228814745    | MA   | OR    | Junior                            | (137) 1831.0   | 0 96.07 %  |
| 17         | Evans, Craig       | 187425982    | НМ   | 0     |                                   | (130) 1829.0   | 0 95.96 %  |
| 18         | Buchser, Luke      | 260344023    | EX   | РО    | Law Enforcement                   | (114) 1819.0   | 0 95.44 %  |
| 19         | Knoll, Steve       | 14713061     | EX   | MS    | Senior                            | (94) 1816.00   | 95.28 %    |
| 20         | Neuroth, Joe       | 211895331    | MA   | РО    | Law Enforcement                   | (130) 1815.0   | 0 95.23 %  |
| 21         | Lefebvre, JP       | 192049777    | EX   | MS    | Law Enforcement, Military         | (104) 1796.0   | 0 94.23 %  |
| 22         | Mowbray, George    | 18046767     | НМ   | 0     | Senior                            | (129) 1789.0   | 0 93.86 %  |
| 23         | Hudock, Christophe | er 151879739 | НМ   | PR    | Military                          | (94) 1766.00   | 92.65 %    |
| 24         | Smalley, Tobiah    | 197675301    | SS   | РО    | Law Enforcement                   | (95) 1731.00   | 90.82 %    |
| 25         | Crawford, Jason    | 133070096    | UN   | PR    | Law Enforcement                   | (84) 1701.00   | 89.24 %    |