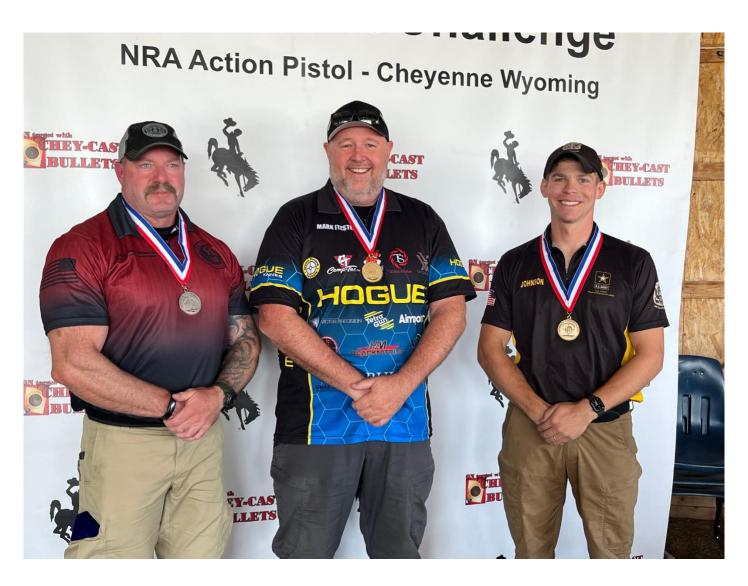

# 2022 Steamboat Challenge NRA Pistol Action WY State Championship - 2022-08-21 Match Results - Over All Combined

| Place Name |                    | No.          | Clas | s Div | Category                          | Match Pts      | Match %    |
|------------|--------------------|--------------|------|-------|-----------------------------------|----------------|------------|
| 1          | Heinauer, Anthony  | 220487452    | НМ   | РО    | Military                          | (154) 1906.0   | 0 100.00 % |
| 2          | DeLeon, Joey       | 214190643    | НМ   | 0     | Law Enforcement                   | (148) 1898.0   | 0 99.58 %  |
| 3          | Franks, Ryan       | 19553245     | НМ   | MS    | Military                          | (141) 1897.0   | 0 99.53 %  |
| 4          | Johnson, Walter    | 213925997    | НМ   | 0     | Military                          | (162) 1894.0   | 0 99.37 %  |
| 5          | Simmons, Tony      | 137930018    | MA   | 0     | Law Enforcement                   | (130) 1892.0   | 0 99.27 %  |
| 6          | Itzstein, Mark     | 149303341    | НМ   | 0     |                                   | (149) 1882.0   | 0 98.74 %  |
| 7          | Ragulsky, Alex     | 1702392      | MA   | 0     | Senior, Military Veteran          | (135) 1879.0   | 0 98.58 %  |
| 8          | Golob, Julie       | 009478660    | НМ   | 0     | Lady, Military Veteran            | (145) 1871.0   | 0 98.16 %  |
| 9          | Becker, Shawn      | 57984991     | MA   | 0     | Law Enforcement                   | (136) 1870.0   | 0 98.11 %  |
| 10         | Golob, Simon       |              | EX   | РО    | Law Enforcement                   | (113) 1869.0   | 0 98.06 %  |
| 11         | Martin, Eric       | 51183111     | MA   | 0     |                                   | (134) 1856.0   | 0 97.38 %  |
| 12         | David, Jeremy      | 182389561    | MA   | Р     | Law Enforcement                   | (112) 1855.0   | 0 97.32 %  |
| 13         | Henske, Brad       | 39669179     | MA   | 0     | Senior                            | (130) 1845.0   | 0 96.80 %  |
| 14         | Ishikawa, Seiichi  | 207116423    | MA   | РО    |                                   | (116) 1845.0   | 0 96.80 %  |
| 15         | Kovatch, Adam      | 149397491    | MA   | РО    | Law Enforcement, Military Veterar | n (112) 1845.0 | 0 96.80 %  |
| 16         | Steege, Bridger    | 228814745    | MA   | OR    | Junior                            | (137) 1831.0   | 0 96.07 %  |
| 17         | Evans, Craig       | 187425982    | НМ   | 0     |                                   | (130) 1829.0   | 0 95.96 %  |
| 18         | Buchser, Luke      | 260344023    | EX   | РО    | Law Enforcement                   | (114) 1819.0   | 0 95.44 %  |
| 19         | Knoll, Steve       | 14713061     | EX   | MS    | Senior                            | (94) 1816.00   | 95.28 %    |
| 20         | Neuroth, Joe       | 211895331    | MA   | РО    | Law Enforcement                   | (130) 1815.0   | 0 95.23 %  |
| 21         | Lefebvre, JP       | 192049777    | EX   | MS    | Law Enforcement, Military         | (104) 1796.0   | 0 94.23 %  |
| 22         | Mowbray, George    | 18046767     | НМ   | 0     | Senior                            | (129) 1789.0   | 0 93.86 %  |
| 23         | Hudock, Christophe | er 151879739 | НМ   | PR    | Military                          | (94) 1766.00   | 92.65 %    |
| 24         | Smalley, Tobiah    | 197675301    | SS   | РО    | Law Enforcement                   | (95) 1731.00   | 90.82 %    |
| 25         | Crawford, Jason    | 133070096    | UN   | PR    | Law Enforcement                   | (84) 1701.00   | 89.24 %    |