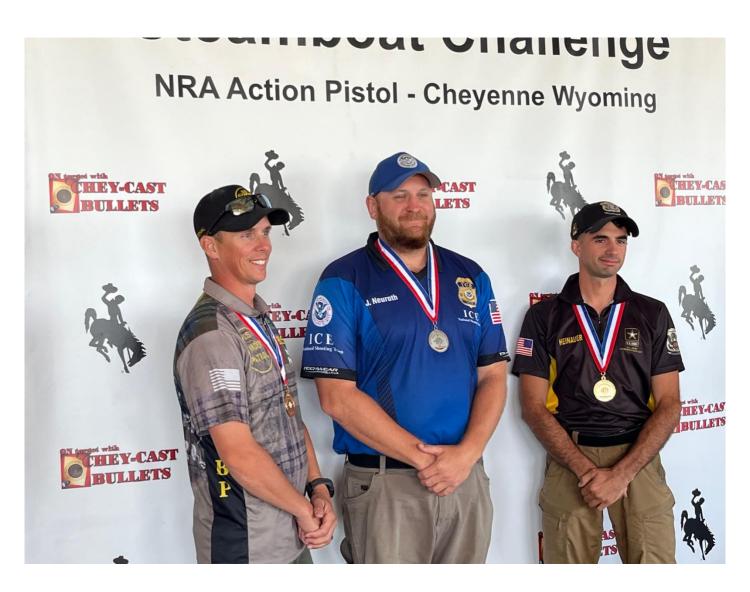

# 2022 Steamboat Challenge NRA Pistol Action WY State Championship - 2022-08-21 Match Results - Over All Combined

| Place Name |                    | No.          | Clas | s Div | Category                          | Match Pts      | Match %    |
|------------|--------------------|--------------|------|-------|-----------------------------------|----------------|------------|
| 1          | Heinauer, Anthony  | 220487452    | НМ   | РО    | Military                          | (154) 1906.0   | 0 100.00 % |
| 2          | DeLeon, Joey       | 214190643    | НМ   | 0     | Law Enforcement                   | (148) 1898.0   | 0 99.58 %  |
| 3          | Franks, Ryan       | 19553245     | НМ   | MS    | Military                          | (141) 1897.0   | 0 99.53 %  |
| 4          | Johnson, Walter    | 213925997    | НМ   | 0     | Military                          | (162) 1894.0   | 0 99.37 %  |
| 5          | Simmons, Tony      | 137930018    | MA   | 0     | Law Enforcement                   | (130) 1892.0   | 0 99.27 %  |
| 6          | Itzstein, Mark     | 149303341    | НМ   | 0     |                                   | (149) 1882.0   | 0 98.74 %  |
| 7          | Ragulsky, Alex     | 1702392      | MA   | 0     | Senior, Military Veteran          | (135) 1879.0   | 0 98.58 %  |
| 8          | Golob, Julie       | 009478660    | НМ   | 0     | Lady, Military Veteran            | (145) 1871.0   | 0 98.16 %  |
| 9          | Becker, Shawn      | 57984991     | MA   | 0     | Law Enforcement                   | (136) 1870.0   | 0 98.11 %  |
| 10         | Golob, Simon       |              | EX   | РО    | Law Enforcement                   | (113) 1869.0   | 0 98.06 %  |
| 11         | Martin, Eric       | 51183111     | MA   | 0     |                                   | (134) 1856.0   | 0 97.38 %  |
| 12         | David, Jeremy      | 182389561    | MA   | Р     | Law Enforcement                   | (112) 1855.0   | 0 97.32 %  |
| 13         | Henske, Brad       | 39669179     | MA   | 0     | Senior                            | (130) 1845.0   | 0 96.80 %  |
| 14         | Ishikawa, Seiichi  | 207116423    | MA   | РО    |                                   | (116) 1845.0   | 0 96.80 %  |
| 15         | Kovatch, Adam      | 149397491    | MA   | РО    | Law Enforcement, Military Veterar | n (112) 1845.0 | 0 96.80 %  |
| 16         | Steege, Bridger    | 228814745    | MA   | OR    | Junior                            | (137) 1831.0   | 0 96.07 %  |
| 17         | Evans, Craig       | 187425982    | НМ   | 0     |                                   | (130) 1829.0   | 0 95.96 %  |
| 18         | Buchser, Luke      | 260344023    | EX   | РО    | Law Enforcement                   | (114) 1819.0   | 0 95.44 %  |
| 19         | Knoll, Steve       | 14713061     | EX   | MS    | Senior                            | (94) 1816.00   | 95.28 %    |
| 20         | Neuroth, Joe       | 211895331    | MA   | РО    | Law Enforcement                   | (130) 1815.0   | 0 95.23 %  |
| 21         | Lefebvre, JP       | 192049777    | EX   | MS    | Law Enforcement, Military         | (104) 1796.0   | 0 94.23 %  |
| 22         | Mowbray, George    | 18046767     | НМ   | 0     | Senior                            | (129) 1789.0   | 0 93.86 %  |
| 23         | Hudock, Christophe | er 151879739 | НМ   | PR    | Military                          | (94) 1766.00   | 92.65 %    |
| 24         | Smalley, Tobiah    | 197675301    | SS   | РО    | Law Enforcement                   | (95) 1731.00   | 90.82 %    |
| 25         | Crawford, Jason    | 133070096    | UN   | PR    | Law Enforcement                   | (84) 1701.00   | 89.24 %    |