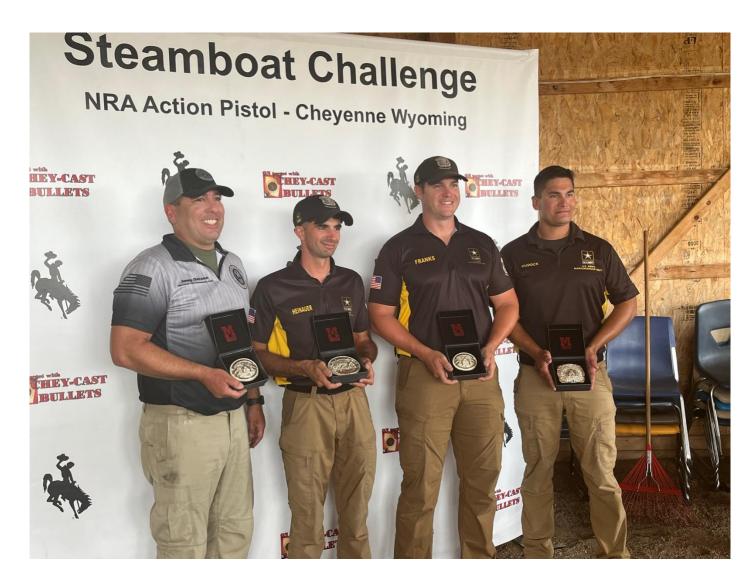

# 2022 Steamboat Challenge NRA Pistol Action WY State Championship - 2022-08-21 Match Results - Over All Combined

| Place Name |                    | No.          | Clas | s Div | Category                          | Match Pts      | Match %    |
|------------|--------------------|--------------|------|-------|-----------------------------------|----------------|------------|
| 1          | Heinauer, Anthony  | 220487452    | НМ   | РО    | Military                          | (154) 1906.0   | 0 100.00 % |
| 2          | DeLeon, Joey       | 214190643    | НМ   | 0     | Law Enforcement                   | (148) 1898.0   | 0 99.58 %  |
| 3          | Franks, Ryan       | 19553245     | НМ   | MS    | Military                          | (141) 1897.0   | 0 99.53 %  |
| 4          | Johnson, Walter    | 213925997    | НМ   | 0     | Military                          | (162) 1894.0   | 0 99.37 %  |
| 5          | Simmons, Tony      | 137930018    | MA   | 0     | Law Enforcement                   | (130) 1892.0   | 0 99.27 %  |
| 6          | Itzstein, Mark     | 149303341    | НМ   | 0     |                                   | (149) 1882.0   | 0 98.74 %  |
| 7          | Ragulsky, Alex     | 1702392      | MA   | 0     | Senior, Military Veteran          | (135) 1879.0   | 0 98.58 %  |
| 8          | Golob, Julie       | 009478660    | НМ   | 0     | Lady, Military Veteran            | (145) 1871.0   | 0 98.16 %  |
| 9          | Becker, Shawn      | 57984991     | MA   | 0     | Law Enforcement                   | (136) 1870.0   | 0 98.11 %  |
| 10         | Golob, Simon       |              | EX   | РО    | Law Enforcement                   | (113) 1869.0   | 0 98.06 %  |
| 11         | Martin, Eric       | 51183111     | MA   | 0     |                                   | (134) 1856.0   | 0 97.38 %  |
| 12         | David, Jeremy      | 182389561    | MA   | Р     | Law Enforcement                   | (112) 1855.0   | 0 97.32 %  |
| 13         | Henske, Brad       | 39669179     | MA   | 0     | Senior                            | (130) 1845.0   | 0 96.80 %  |
| 14         | Ishikawa, Seiichi  | 207116423    | MA   | РО    |                                   | (116) 1845.0   | 0 96.80 %  |
| 15         | Kovatch, Adam      | 149397491    | MA   | РО    | Law Enforcement, Military Veterar | n (112) 1845.0 | 0 96.80 %  |
| 16         | Steege, Bridger    | 228814745    | MA   | OR    | Junior                            | (137) 1831.0   | 0 96.07 %  |
| 17         | Evans, Craig       | 187425982    | НМ   | 0     |                                   | (130) 1829.0   | 0 95.96 %  |
| 18         | Buchser, Luke      | 260344023    | EX   | РО    | Law Enforcement                   | (114) 1819.0   | 0 95.44 %  |
| 19         | Knoll, Steve       | 14713061     | EX   | MS    | Senior                            | (94) 1816.00   | 95.28 %    |
| 20         | Neuroth, Joe       | 211895331    | MA   | РО    | Law Enforcement                   | (130) 1815.0   | 0 95.23 %  |
| 21         | Lefebvre, JP       | 192049777    | EX   | MS    | Law Enforcement, Military         | (104) 1796.0   | 0 94.23 %  |
| 22         | Mowbray, George    | 18046767     | НМ   | 0     | Senior                            | (129) 1789.0   | 0 93.86 %  |
| 23         | Hudock, Christophe | er 151879739 | НМ   | PR    | Military                          | (94) 1766.00   | 92.65 %    |
| 24         | Smalley, Tobiah    | 197675301    | SS   | РО    | Law Enforcement                   | (95) 1731.00   | 90.82 %    |
| 25         | Crawford, Jason    | 133070096    | UN   | PR    | Law Enforcement                   | (84) 1701.00   | 89.24 %    |