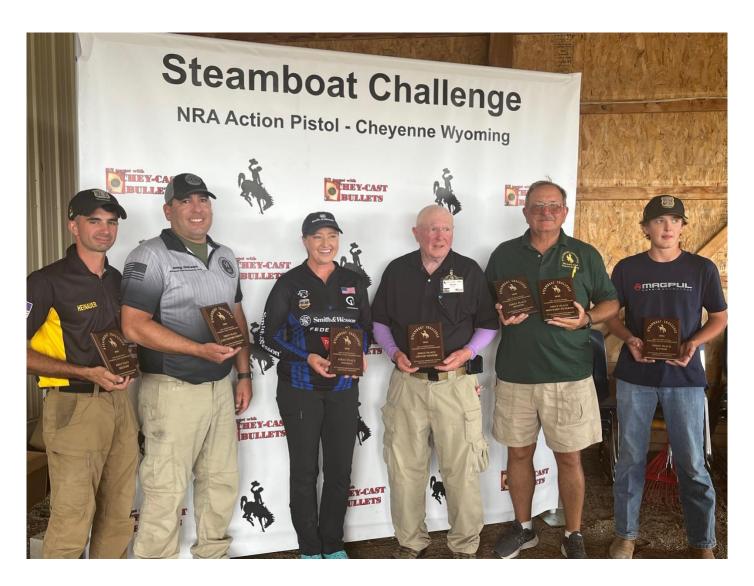

# 2022 Steamboat Challenge NRA Pistol Action WY State Championship - 2022-08-21 Match Results - Over All Combined

| Place Name |                    | No.          | Clas | s Div | Category                          | Match Pts      | Match %    |
|------------|--------------------|--------------|------|-------|-----------------------------------|----------------|------------|
| 1          | Heinauer, Anthony  | 220487452    | НМ   | РО    | Military                          | (154) 1906.0   | 0 100.00 % |
| 2          | DeLeon, Joey       | 214190643    | НМ   | 0     | Law Enforcement                   | (148) 1898.0   | 0 99.58 %  |
| 3          | Franks, Ryan       | 19553245     | НМ   | MS    | Military                          | (141) 1897.0   | 0 99.53 %  |
| 4          | Johnson, Walter    | 213925997    | НМ   | 0     | Military                          | (162) 1894.0   | 0 99.37 %  |
| 5          | Simmons, Tony      | 137930018    | MA   | 0     | Law Enforcement                   | (130) 1892.0   | 0 99.27 %  |
| 6          | Itzstein, Mark     | 149303341    | НМ   | 0     |                                   | (149) 1882.0   | 0 98.74 %  |
| 7          | Ragulsky, Alex     | 1702392      | MA   | 0     | Senior, Military Veteran          | (135) 1879.0   | 0 98.58 %  |
| 8          | Golob, Julie       | 009478660    | НМ   | 0     | Lady, Military Veteran            | (145) 1871.0   | 0 98.16 %  |
| 9          | Becker, Shawn      | 57984991     | MA   | 0     | Law Enforcement                   | (136) 1870.0   | 0 98.11 %  |
| 10         | Golob, Simon       |              | EX   | РО    | Law Enforcement                   | (113) 1869.0   | 0 98.06 %  |
| 11         | Martin, Eric       | 51183111     | MA   | 0     |                                   | (134) 1856.0   | 0 97.38 %  |
| 12         | David, Jeremy      | 182389561    | MA   | Р     | Law Enforcement                   | (112) 1855.0   | 0 97.32 %  |
| 13         | Henske, Brad       | 39669179     | MA   | 0     | Senior                            | (130) 1845.0   | 0 96.80 %  |
| 14         | Ishikawa, Seiichi  | 207116423    | MA   | РО    |                                   | (116) 1845.0   | 0 96.80 %  |
| 15         | Kovatch, Adam      | 149397491    | MA   | РО    | Law Enforcement, Military Veterar | n (112) 1845.0 | 0 96.80 %  |
| 16         | Steege, Bridger    | 228814745    | MA   | OR    | Junior                            | (137) 1831.0   | 0 96.07 %  |
| 17         | Evans, Craig       | 187425982    | НМ   | 0     |                                   | (130) 1829.0   | 0 95.96 %  |
| 18         | Buchser, Luke      | 260344023    | EX   | РО    | Law Enforcement                   | (114) 1819.0   | 0 95.44 %  |
| 19         | Knoll, Steve       | 14713061     | EX   | MS    | Senior                            | (94) 1816.00   | 95.28 %    |
| 20         | Neuroth, Joe       | 211895331    | MA   | РО    | Law Enforcement                   | (130) 1815.0   | 0 95.23 %  |
| 21         | Lefebvre, JP       | 192049777    | EX   | MS    | Law Enforcement, Military         | (104) 1796.0   | 0 94.23 %  |
| 22         | Mowbray, George    | 18046767     | НМ   | 0     | Senior                            | (129) 1789.0   | 0 93.86 %  |
| 23         | Hudock, Christophe | er 151879739 | НМ   | PR    | Military                          | (94) 1766.00   | 92.65 %    |
| 24         | Smalley, Tobiah    | 197675301    | SS   | РО    | Law Enforcement                   | (95) 1731.00   | 90.82 %    |
| 25         | Crawford, Jason    | 133070096    | UN   | PR    | Law Enforcement                   | (84) 1701.00   | 89.24 %    |